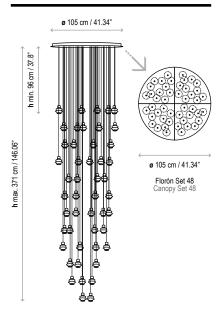

| Dimmable 1-10V<br>Blue Glass        |

Dimming system 1-10 V: Analog lighting system that allows the regulation of the light flow between 1 and 100% via an analog signal that arrives to the equipment through 2 additional control wires. These control wires have a positive and negative polarity, respectively, which must be respected at the time of wiring.

Structure finish: Ebony black

## Borosilicate glass

Each light has a different cable lenght. The cables cannot be cut or handled.

Black coaxial cable, max. Height 13 mts.

There are 13 standard height compositions, please consult.

### **Custom Options:**

Custom finish: desired RAL color code to be indicated.

Special measures can be done upon request.

Maximum height of the cable: 13m.

### Measures









Drop S/36



Drop S/48