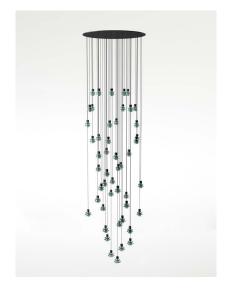

Name: Drop S/48

Design: Christophe Mathieu / 2017

Typology: Pendant Lamp

**Environment: Indoor** 

#### Technical description:

Drop is an extensive family of luminaires designed for all types of applications, from residential & hospitality applications to retail and corporate.

One of the qualities of this program is the ease of maintaining in terms of functionality and cleanliness. The glass can be cleaned with easy removal from the structure. It does not have screws. Water and non-abrasive soap can be used for cleaning. LED source change: In case one of the LEDs does not work, the lamp has an individual electronic system that allows the luminaire to continue working.

Black coaxial cable, maximum height: 13m. Cables cannot be cut, there are multiple standard measures with different heights for each collection.

# Lamps description

134,4 W LED Leds: 48 x 2,8 W = 134,4 W Lumens: 17856 lm CRI: 90 Degrees Kelvin: 2700º

Voltage: 230V~50Hz

Certifications: (

| Ref        | Finishings                          |
|------------|-------------------------------------|
| 2594821056 | Dimmable 1-10V<br>Transparent Glass |
| 2594821057 | Dimmable 1-10V<br>Frosted Glass     |
| 2594821058 | Dimmable 1-10V<br>Green Glass       |
| 2594821059 | Dimmable 1-10V<br>Blue Glass        |

Structure finish: Ebony black

## Borosilicate glass

Each light has a different cable lenght. The cables cannot be cut or handled.

Black coaxial cable, max. Height 13 mts.

There are 13 standard height compositions, please consult.

### Measures

Drop S/36

Drop S/48