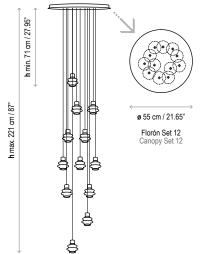

Glass       |
| 2594821059 | Dimmable 1-10V<br>Blue Glass        |

Dimming system 1-10 V: Analog lighting system that allows the regulation of the light flow between 1 and 100% via an analog signal that arrives to the equipment through 2 additional control wires. These control wires have a positive and negative polarity, respectively, which must be respected at the time of wiring.

Structure finish: Ebony black

## Borosilicate glass

Each light has a different cable lenght. The cables cannot be cut or handled.

Black coaxial cable, max. Height 13 mts.

There are 13 standard height compositions, please consult.

### **Custom Options:**

Custom finish: desired RAL color code to be indicated.

Special measures can be done upon request.

Maximum height of the cable: 13m.

### Measures









Drop S/36



Drop S/48