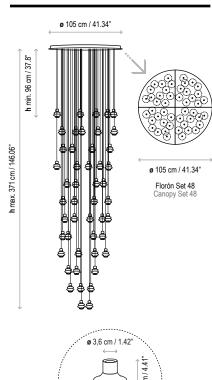

reen Glass       |
| 2594821059 | Dimmable 1-10V<br>Blue Glass        |

Dimming system 1-10 V: Analog lighting system that allows the regulation of the light flow between 1 and 100% via an analog signal that arrives to the equipment through 2 additional control wires. These control wires have a positive and negative polarity, respectively, which must be respected at the time of wiring.

Structure finish: Ebony black

## Borosilicate glass

Each light has a different cable lenght. The cables cannot be cut or handled.

Black coaxial cable, max. Height 13 mts.

There are 13 standard height compositions, please consult.

### **Custom Options:**

Custom finish: desired RAL color code to be indicated.

Special measures can be done upon request.

Maximum height of the cable: 13m.

### Measures









Drop S/36



Drop S/48