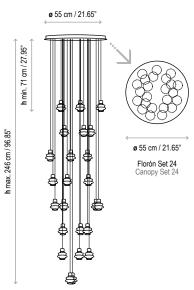

lass       |
| 2594821059 | Dimmable 1-10V<br>Blue Glass        |

Dimming system 1-10 V: Analog lighting system that allows the regulation of the light flow between 1 and 100% via an analog signal that arrives to the equipment through 2 additional control wires. These control wires have a positive and negative polarity, respectively, which must be respected at the time of wiring.

Structure finish: Ebony black

## Borosilicate glass

Each light has a different cable lenght. The cables cannot be cut or handled.

Black coaxial cable, max. Height 13 mts.

There are 13 standard height compositions, please consult.

### **Custom Options:**

Custom finish: desired RAL color code to be indicated.

Special measures can be done upon request.

Maximum height of the cable: 13m.

### Measures









Drop S/36



Drop S/48