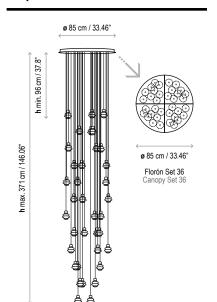

| 2594821059 | Dimmable 1-10V<br>Blue Glass        |

Dimming system 1-10 V: Analog lighting system that allows the regulation of the light flow between 1 and 100% via an analog signal that arrives to the equipment through 2 additional control wires. These control wires have a positive and negative polarity, respectively, which must be respected at the time of wiring.

Structure finish: Ebony black

## Borosilicate glass

Each light has a different cable lenght. The cables cannot be cut or handled.

Black coaxial cable, max. Height 13 mts.

There are 13 standard height compositions, please consult.

### **Custom Options:**

Custom finish: desired RAL color code to be indicated.

Special measures can be done upon request.

Maximum height of the cable: 13m.

### Measures









Drop S/36



Drop S/48